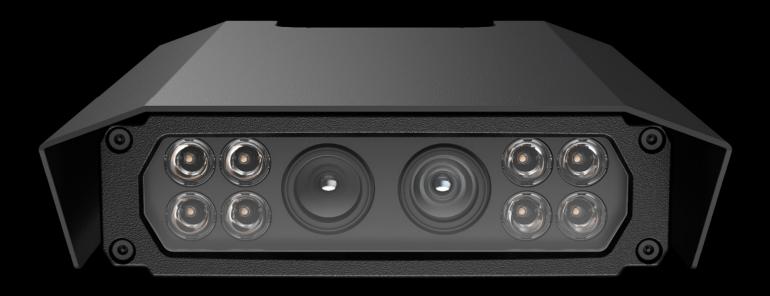

### LICENCE NUMBER PLATE RECOGNITION - ADD ON

# Our license plate recognition camera provides precision scanning on high-speed, high-traffic roadways to capture more data than ever.

A new, state-of-the-art sensor makes images crystal clear and detections accurate day and night. Take your pick from a broad line of lenses to suit your deployment location for near or far targets. Capture all vehicles or only over speed vehicle licence number plates with custom database logs.