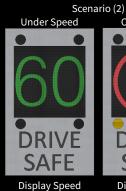

## FULLY CUSTOMISABLE SCREEN DISPLAY

Scenario (7)

Over Speed

DRIVE

SAFE

Display Emoji

Under Speed

HANł

DRIVE

SAFE

Display Text

**Under Speed** 

Display Text

**Display Speed** 

Scenario (3)

**Over Speed** 

DRIVE

SAFE

Display Text

Under Speed

DRIVE

SAFE

**Display Speed** 

Display Emoji

High Resolution Full Colour Screen **Display Custom Text Messages Display Custom Emoji's** Adjust Delay Trigger Time Adjust Display Hold Time Disable Screen Display (Stealth Mode) Auto/Manual Brightness Control

DRIVE

SAFE

DRIVE SAFE

**Over Speed** 

Enable/Disable Flashers Change Colours

**Display Amber** Display Red

Scenario (10)