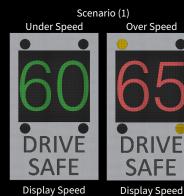

## FULLY CUSTOMISABLE SCREEN DISPLAY

Scenario (7)

Over Speed

DRIVE

SAFE

Display Emoji

Under Speed

HANł

DRIVE

SAFE

Display Text

**Under Speed** 

Display Text

**Display Speed** 

Scenario (3)

**Over Speed** 

DRIVE

SAFE

Display Text

Under Speed

DRIVE

SAFE

**Display Speed** 

Display Emoji

High Resolution Full Colour Screen **Display Custom Text Messages Display Custom Emoji's** Adjust Delay Trigger Time Adjust Display Hold Time Disable Screen Display (Stealth Mode) Auto/Manual Brightness Control

DRIVE

SAFE

DRIVE SAFE

**Over Speed** 

Enable/Disable Flashers Change Colours

**Display Amber** Display Red

Scenario (10)