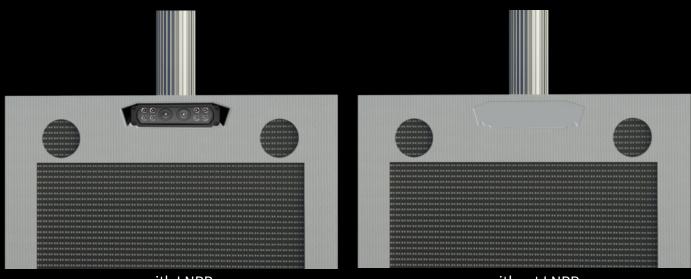

#### PLUG N PLAY

#### Removable and interchangable with multiple StreetGuard Vision Speed Signs

with LNPR

without LNPR