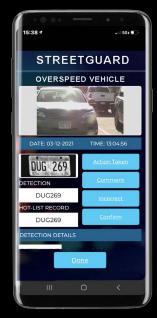

# OVER SPEED VEHICLE A DETECTION NEAREST 59304H2 HOTLIST RECORD ADDITIONA IMAGES 59304H2 SUPPRESS ALERTS ADDITIONAL HITS AVAILABLE DETECTION DETAILS DRIVE SAFE

AUSTRALIAN DESIGN & MANUFACTURED www.radar-signs.com.au

# Be in control with Data retrieval and alerts at your finger tips

Sign Configuration APP

Multi User Accounts

**LNPR Alert APP** 

Desktop Command Centre APP