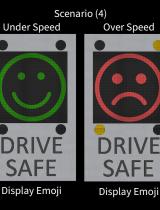

## FULLY CUSTOMISABLE SCREEN DISPLAY

Scenario (7)

Over Speed

DRIVE

SAFE

Display Emoji

Under Speed

HANł

DRIVE

SAFE

Display Text

**Under Speed** 

Display Text

**Display Speed** 

Scenario (3)

**Over Speed** 

DRIVE

SAFE

Display Text

Under Speed

DRIVE

SAFE

**Display Speed** 

Display Emoji

High Resolution Full Colour Screen **Display Custom Text Messages Display Custom Emoji's** Adjust Delay Trigger Time Adjust Display Hold Time Disable Screen Display (Stealth Mode) Auto/Manual Brightness Control

DRIVE

SAFE

DRIVE SAFE

**Over Speed** 

Enable/Disable Flashers Change Colours

**Display Amber** Display Red

Scenario (10)