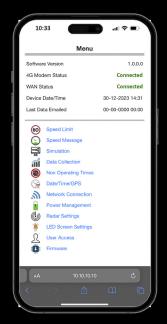

# Be in control with Data retrieval and alerts at your finger tips

Sign Configuration APP

Multi User Accounts

**LNPR Alert APP** 

Desktop Command Centre APP